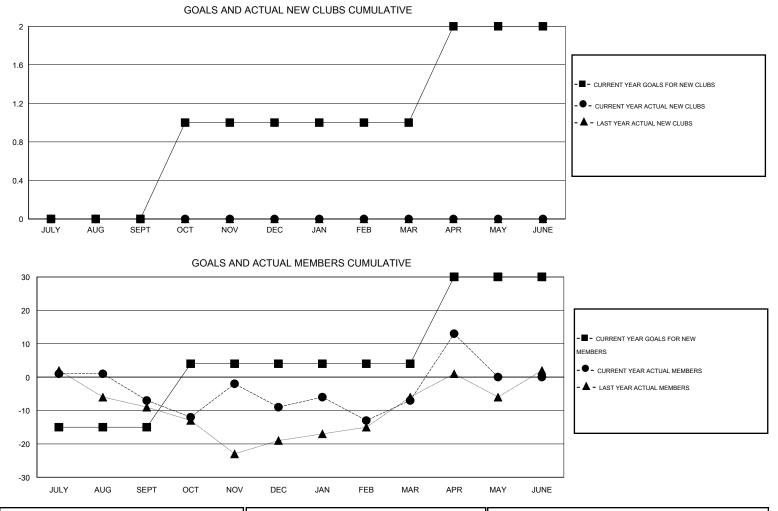

## LOCATION ALBERTA

| GMT: Andre            | Nimchuk          |                     | LOCATIO                    | ON ALBERTA                  |                       |                    |                                  |                              | GMT CA 2                    |
|-----------------------|------------------|---------------------|----------------------------|-----------------------------|-----------------------|--------------------|----------------------------------|------------------------------|-----------------------------|
| Clubs                 |                  |                     |                            |                             | Members               |                    |                                  |                              |                             |
| RESULTS FOR 2013-2014 |                  |                     |                            |                             | RESULTS FOR 2013-2014 |                    |                                  |                              |                             |
| QUARTER               | NEW CLUB<br>GOAL | ACTUAL NEW<br>CLUBS | ACTUAL<br>DROPPED<br>CLUBS | ACTUAL NET<br>GAIN/<br>LOSS | QUARTER               | NEW MEMBER<br>GOAL | ACTUAL TOTAL<br>MEMBERS<br>ADDED | ACTUAL<br>DROPPED<br>MEMBERS | ACTUAL NET<br>GAIN/<br>LOSS |
| JULY/AUG/SEPT         | 0                | 0                   | 0                          | 0                           | JULY/AUG/SEPT         | -15                | 24                               | 31                           | -7                          |
| OCT/NOV/DEC           | 1                | 0                   | 0                          | 0                           | OCT/NOV/DEC           | 19                 | 36                               | 38                           | -2                          |
| JAN/FEB/MAR           | 0                | 0                   | 0                          | 0                           | JAN/FEB/MAR           | 0                  | 34                               | 32                           | 2                           |
| APR/MAY/JUNE          | 1                | 0                   | 0                          | 0                           | APR/MAY/JUNE          | 26                 | 21                               | 1                            | 20                          |